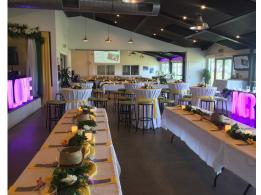

# Our Community Impact 2017–2022

833%

Since opening in 2017, the**hub** has experienced an 833% average increase in Member Club and Community use. Member Clubs have grown and increased their usage of the facility, whilst the community has fully embraced the venue, with many community groups and clubs forming due to the spaces, service and accessibility offered at the**hub**. On average the community utilises the hub for over 130 hours per week, across our 4 spaces.