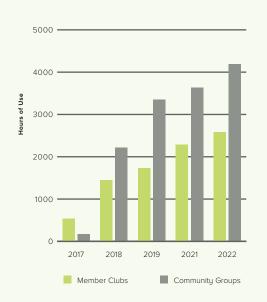

# Our Community Impact 2017–2022

833%

Since opening in 2017, the**hub** has experienced an 833% average increase in Member Club and Community use. Member Clubs have grown and increased their usage of the facility, whilst the community has fully embraced the venue, with many community groups and clubs forming due to the spaces, service and accessibility offered at the**hub**. On average the community utilises the hub for over 130 hours per week, across our 4 spaces.

We look forward, with your support, to continuing to grow and support health, diversity, resilience and social connection in our wider community.

Note, 2020 was omitted from these numbers, due to Covid lock-downs and restrictions around gatherings, but during that time, the**hub** helped to vaccinate over 73,000 New Zealanders, the second largest vax centre in New Zealand.